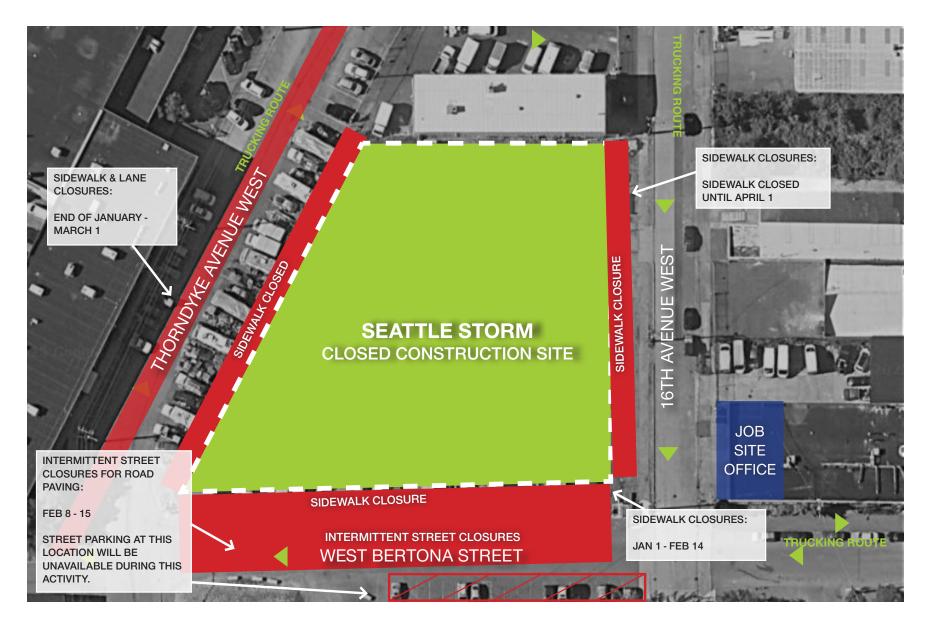

# UPCOMING CONSTRUCTION ACTIVITY

- January 1 February 14: Landscaping activities will continue on 16 Ave W and W Bertona St. Anticipate heavy equipment and deliveries of materials during this time. Street parking will be limited throughout this phase of work.
- February 8 February 15: Intermittent street closures at W Bertona St for paving activities. Street parking will be unavailable at this location.
- January 29 March 1: Site improvement and landscaping activities will continue progressing down Thorndyke Ave W. Street parking will be limited throughout this phase of work.
- Week of Feb 5: Sandblasting of the main entrance concrete at the corner of W Bertona St & 16th Ave W will occur.
- Hot rubber roofing installation was pushed to February due to inclement weather conditions. This installation will occur on the Level 2 exterior terrace. This activity can be odorous, but the installation duration is brief.
- Exterior metal panel installation is ongoing throughout February.
- Interior buildout of spaces will continue to occur throughout February. Please note material deliveries will continue to occur throughout the duration of project.

#### The following sidewalk changes will remain in place in February:

• The sidewalk along the West Bertona Street will remain closed along the length of the south side of the job site.

# SEATTLE STORM CENTER FOR BASKETBALL PERFORMANCE CONSTRUCTION MAP FEBRUARY 2024

4