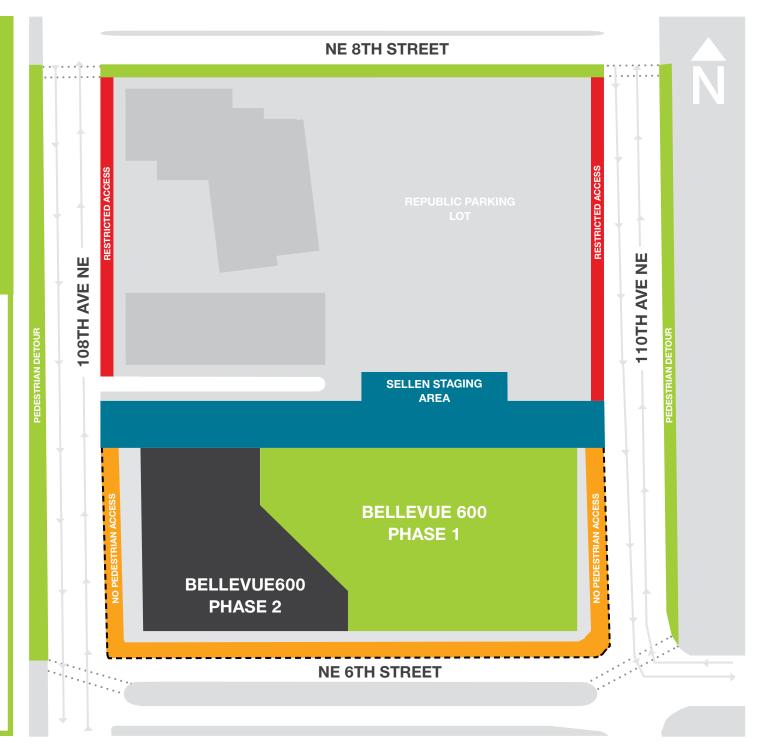

## BELLEVUE 600 MAP: SEPTEMBER 2023

Construction Staging & Storage Area

Sidewalk Closed Until Summer 2024

Construction Access Only

Pedestrian Detour

## **ACTIVITY**

In September, the following work will be in-progress at the Bellevue 600 project:

- Monday, September 4: No construction activity will be taking place in observance of Labor Day.
- Saturday, September 16: The road will be closed on 108th Avenue NE from NE 6th Street to mid-block of 108th Avenue NE between the hours of 7:00 a.m. and 10:00 p.m. for the installation of additional equipment needed to complete the mass excavation work.
- Saturday, October 7 Sunday, October 8: On these days, there will be crane jumping activities happening for two of our tower cranes between the hours of 7:00 a.m. and 6:00 p.m. Trucks will be staged on 110th Avenue and north of the project inside the fence.
- Pedestrians are being rerouted due to sidewalk closures adjacent to the site on 108th Avenue NE, 110th Avenue NE and NE 6th Street. Please refer to the map for more details.
- Underground street improvements on 108th Avenue NE and 110th Avenue NE will continue this month.
- In addition, weekend lane closures on 108th Avenue NE from NE 6th Street to mid-block will continue this month.
- To facilitate construction activities on the project, the team will be shifting traffic on 110th Avenue NE. Southbound traffic control measures will be in place Monday through Friday.
- Mass excavation work on Phase 2 will continue in September. Traffic along 108th Ave. NE will increase as this activity progresses.
- The City of Bellevue started construction in mid-May at the intersections of 110th Avenue NE and NE 6th Street and 108th Avenue NE and NE 6th Street. While this activity may impact traffic flow around the job site, it is not related to Sellen's ongoing work on the Bellevue 600 project. Updates related to the work in these two intersections will be communicated by the City of Bellevue.