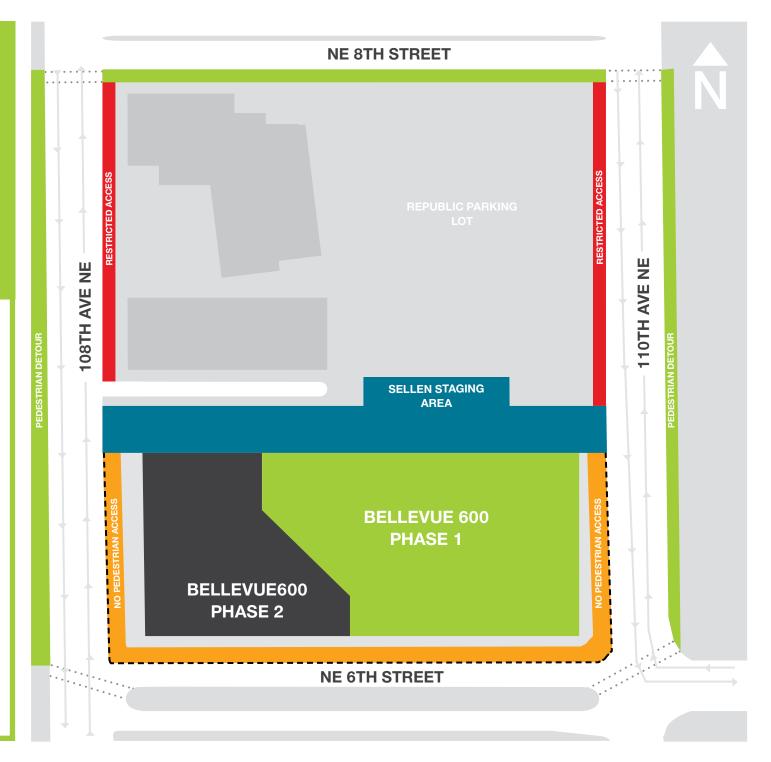

## **ACTIVITY**

In October, the following work will be in-progress at the Bellevue 600 project:

- Saturday, October 7 Sunday, October 8: On these days, there will be crane jumping activities happening for two of our tower cranes between the hours of 7:00 a.m. and 6:00 p.m. Trucks will be staged on 110th Avenue and north of the project inside the fence.
- Saturday, October 14: The road will be closed on 10th Avenue NE from NE 6th Street to mid-block of 108th Avenue NE between the hours of 5:00 a.m. and 6:00 p.m. for hoisting of equipment needed to complete the mass excavation work.
- Pedestrians are being rerouted due to sidewalk closures adjacent to the site on 108th Avenue NE, 110th Avenue NE and NE 6th Street. Please refer to the map for more details.
- Underground street improvements on 108th Avenue NE and 110th Avenue NE will continue this month.
- To facilitate construction activities on the project, the team will be shifting traffic on 110th Avenue NE. Southbound traffic control measures will be in place Monday through Friday.
- Mass excavation work on Phase 2 will continue in October. Traffic along 108th Ave. NE will increase as this
  activity progresses.
- The City of Bellevue started construction in mid-May at the intersections of 110th Avenue NE and NE 6th
  Street and 108th Avenue NE and NE 6th Street. While this activity may impact traffic flow around the job site,
  it is not related to Sellen's ongoing work on the Bellevue 600 project. Updates related to the work in these two
  intersections will be communicated by the City of Bellevue.

## BELLEVUE 600 MAP: OCTOBER 2023

/// Sellen

Construction Staging & Storage Area

Sidewalk Closed Until Summer 2024

Construction Access Only

Pedestrian Detour