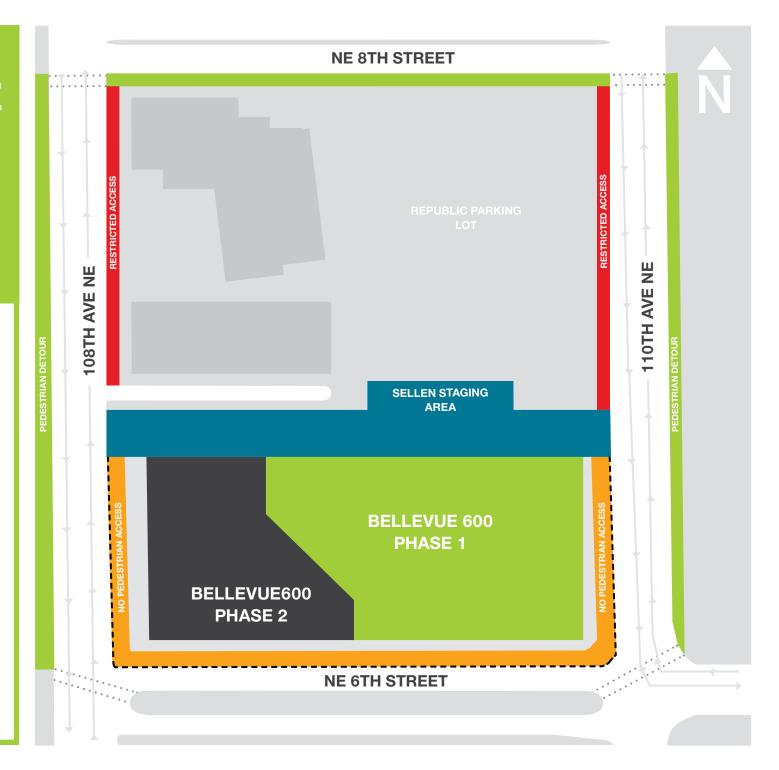

#### **ACTIVITY**

In July, the following work will be in-progress at the Bellevue 600 project:

- **July 22, 23, and 29:** Climbing of the tower crane within the jobsite fence on 110th Ave. will take place on these days between 7:00 a.m. and 6:00 p.m.
- Pedestrians are being rerouted due to sidewalk closures adjacent to the site on 108th Avenue NE, 110th Avenue NE and NE 6th Street. Please refer to the map for more details.
- Underground street improvements on 108th Avenue NE and 110th Avenue NE will continue this month.
- In addition, weekend lane closures on 108th Avenue NE from NE 6th Street to mid-block will continue this month.
- To facilitate construction activities on the project, the team will be shifting traffic on 110th Avenue NE. Southbound traffic control measures will be in place Monday through Friday.
- Periodic construction activities will be taking place on the sidewalk adjacent to The Bravern along 110th Avenue NF. Pedestrian access will be accommodated around work activities.
- The City of Bellevue started construction in mid-May at the intersections of 110th Avenue NE and NE 6th Street and 108th Avenue NE and NE 6th Street. While this activity may impact traffic flow around the job site, it is not related to Sellen's ongoing work on the Bellevue 600 project. Updates related to the work in these two intersections will be communicated by the City of Bellevue.
- Mass excavation work on Phase 2 will continue in July. Traffic along 108th Ave. NE will increase as this activity progresses.

# BELLEVUE 600 MAP: JULY 2023

/// Sellen

Construction Staging & Storage Area

Sidewalk Closed Until Summer 2024

Construction Access Only

Pedestrian Detour